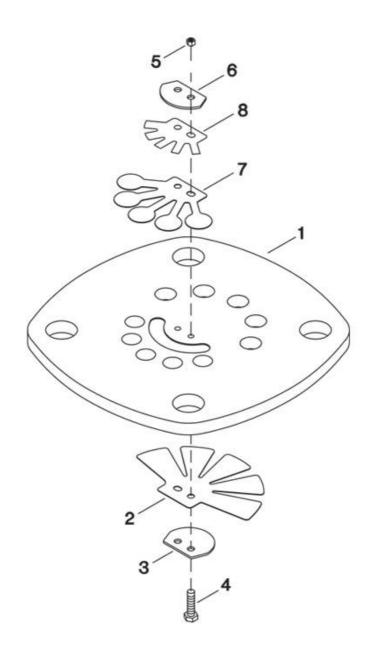

## 2. High Pressure Valve Plate Assembly - Model 2475

| REF.<br>NO. | PART<br>NO. | DESCRIPTION                           | QTY. | SPARES |   |   |
|-------------|-------------|---------------------------------------|------|--------|---|---|
|             |             |                                       |      | 1      | 2 | 3 |
| REF.        | 32310799    | ASSEMBLY, VALVE PLATE - HIGH PRESSURE | 1    |        | 1 | 1 |
| 2-1         | NSS         | PLATE, VALVE - HIGH PRESSURE          | 1    |        |   |   |
| 2-2         | 32236671    | VALVE, FINGER - INLET                 | 1    | 1      | 1 | 2 |
| 2-3         | 32297343    | RETAINER, VALVE HP                    | 1    |        |   |   |
| 2-4         | 32297327    | SCREW, HEX HEAD - M3 X 12             | 2    |        |   |   |
| 2-5         | 97511059    | NUT, HEX - M3 WITH LOCKWASHER         | 2    |        |   |   |
| 2-6         | 32295461    | RETAINER, FINGER VALVE - DISCHARGE    | 1    |        |   |   |
| 2-7         | 32241010    | VALVE, FINGER - DISCHARGE             | 1    | 1      | 1 | 2 |
| 2-8         | 32295479    | VALVE, DAMPER - DISCHARGE             | 1    |        |   |   |